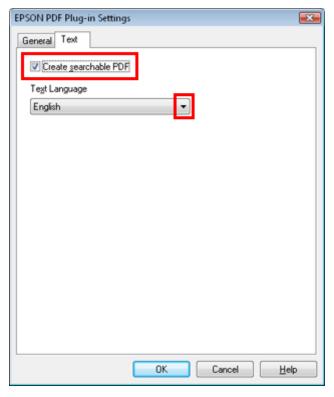

## epson stylus sx125 user guide

×

Download epson stylus sx125 user guide

## DOWNLOAD NOW











Download for free, your Epson printer s manual. Title have every Epson printer manual download available.

The 11 printer consumable products below are guaranteed to work with your Epson Stylus SX125.

Find great deals on eBay for epson sx130 printer epson sx130 printer. Shop with confidence.

Quick Reference Guide Basic reference guide that helps you use and troubleshoot your EPSON Product

Buy your ink cartridges with confidence and get great value deals on the highest quality cheap ink cartridges and toner cartridges. Use our cartridge finder above to.

User's Guide (HTML) 1.0. Epson Stylus SX125. Select another product

Télécharger le driver EPSON STYLUS SX125, logiciel, mise à jour ou pilote EPSON STYLUS SX125

Please send any comments or suggestions to. Please post all driver req